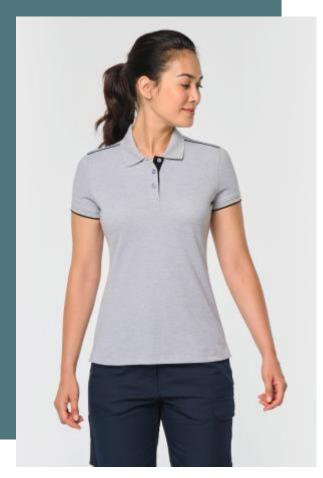

# Ladies' short-sleeved contrasting Day To Day polo shirt

Contrasting piping on collar, shoulders and placket. Complete work outfit and mix-and-match colours.

Day To Day Collection: everyday professional attire.

Washable at 60°C and anti-pilling treatment.

65% polyester/35% cotton. Combed cotton, piqué knit. Washable at 60°C. Anti-pilling treatment. 3-button placket with contrasting inner band. Ribbed collar with taped neck. Contrasting piping at shoulders and inner neck. Rib finishing with contrasting tipping at cuffs. Side slits with contrasting twill tape for extra comfort. Twin needle finishing at hem. Ideal for daily use.