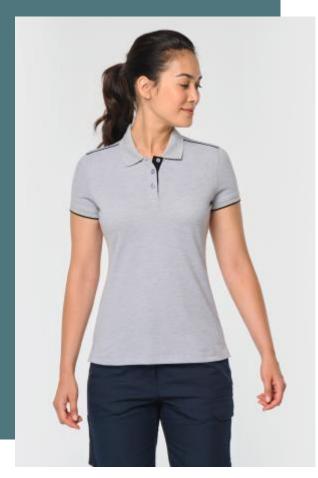

# Ladies' short-sleeved contrasting Day To Day polo shirt

Contrasting piping on collar, shoulders and placket. Complete work outfit and mix-and-match colours.

Day To Day Collection: everyday professional attire.

Washable at 60°C and anti-pilling treatment.

65% polyester/35% cotton. Combed cotton, piqué knit. Washable at 60°C. Anti-pilling treatment. 3-button placket with contrasting inner band. Ribbed collar with taped neck. Contrasting piping at shoulders and inner neck. Rib finishing with contrasting tipping at cuffs. Side slits with contrasting twill tape for extra comfort. Twin needle finishing at hem. Ideal for daily use.