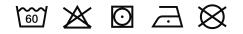

Washable at 60°C and anti-pilling treatment.

65% polyester/35% cotton. Combed cotton, piqué knit. Washable at 60°C. Anti-pilling treatment. 3-button placket with contrasting inner band. Ribbed collar with taped neck. Contrasting piping at shoulders and inner neck. Rib finishing with contrasting tipping at cuffs. Side slits with contrasting twill tape for extra comfort. Twin needle finishing at hem. Ideal for daily use.