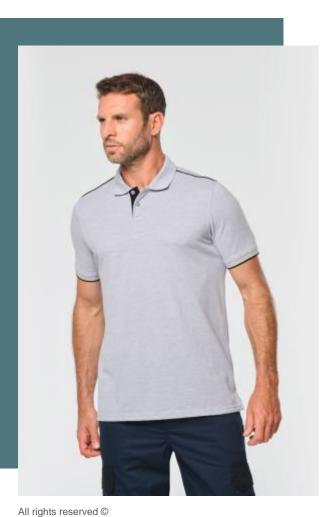

## Men's short-sleeved contrasting Day To Day polo shirt

Contrasting piping on collar, shoulders and placket. Complete work outfit and mix-and-match colours.

Day To Day Collection : everyday professional attire.

Washable at 60°C and anti-pilling treatment.

65% polyester/35% cotton. Combed cotton, piqué knit. Washable at 60°C. Anti-pilling treatment. 3-button placket with contrasting inner band. Ribbed collar with taped neck. Contrasting piping at shoulders and inner neck. Rib finishing with contrasting tipping at cuffs. Side slits with contrasting twill tape for extra comfort. Twin needle finishing at hem. Ideal for daily use.