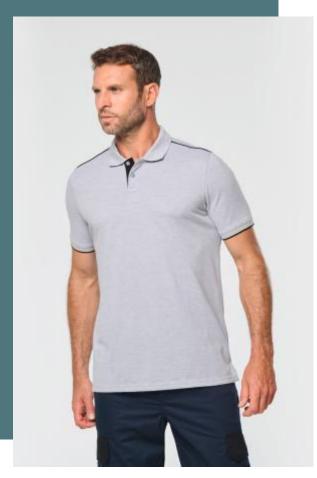

## Men's short-sleeved contrasting Day To Day polo shirt

Contrasting piping on collar, shoulders and placket. Complete work outfit and mix-and-match colours.

Day To Day Collection: everyday professional attire.

Washable at 60°C and anti-pilling treatment.

65% polyester/35% cotton. Combed cotton, piqué knit. Washable at 60°C. Anti-pilling treatment. 3-button placket with contrasting inner band. Ribbed collar with taped neck. Contrasting piping at shoulders and inner neck. Rib finishing with contrasting tipping at cuffs. Side slits with contrasting twill tape for extra comfort. Twin needle finishing at hem. Ideal for daily use.