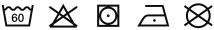

Washable at 60°C and anti-pilling treatment.

65% polyester/35% cotton. Combed cotton, piqué knit. Washable at 60°C. Anti-pilling treatment. 3-button placket with contrasting inner band. Ribbed collar with taped neck. Contrasting piping at shoulders and inner neck. Rib finishing with contrasting tipping at cuffs. Side slits with contrasting twill tape for extra comfort. Twin needle finishing at hem. Ideal for daily use.