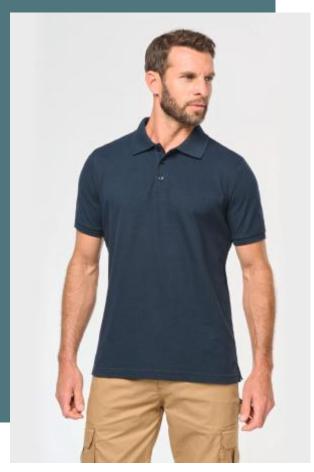

# Men's eco-friendly polo shirt

Reinforced stitching on the shoulders for better resistance.

Soft organic cotton that feels pleasant on the skin.

Straight fit for greater comfort.

Plain colourways: 60% cotton/40% polyester. Made from 60% organic cotton and 40% recycled polyester. Oxford Grey colourway: 90% cotton/10% viscose. Made from 90% organic cotton. All colours are made from organic cotton. Piqué knit fabric. Washable at 60°. Straight cut. 1x1 ribbed collar and cuffs with contrasting orange herringbone neck tape. Tone-on-tone 3-button placket. 1st buttonhole is horizontal. Side slits with contrasting orange herringbone tape. Twin needle finishing at bottom hem. Tear-off brand label for ease of rebranding.