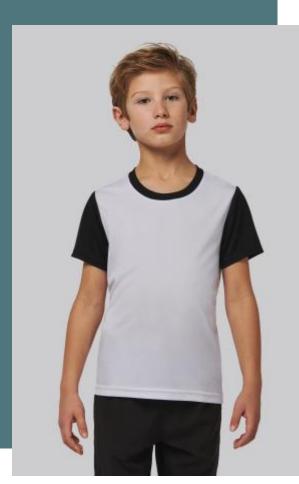

## **Children's Bicolour short-sleeved** t-shirt

Resistant and ideal for team sports.

Quick drying and absorbs sweat for added comfort.

100% polyester. Interlock knit. Straight cut. Contrasting round neckline and neckband. Straight contrasting sleeves. Double-needle finish at cuffs and hem.

### **Colours**

Red

Black / Sporty

Black / Sporty Yellow

White / Black

Blue

White / Sporty Red

Black /

White

White

**Country of origin** 

China Bangladesh

Dark Royal

Blue /

White

Navy /

Sporty

Red

Sporty Navy /

White

Sporty Yellow / Black

Sporty Red / Black

Sporty Red / White

Sporty r blue/Sporty yellow