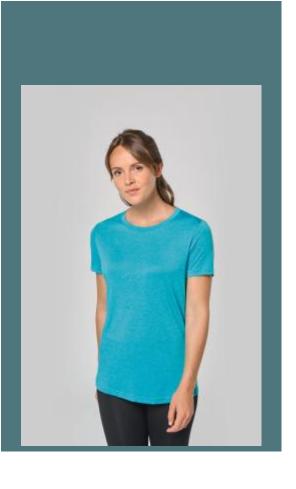

# **Ladies' Triblend round neck sports** t-shirt

The comfort of cotton, the resistance of polyester and the luxurious drape

Incredibly soft and flat surface with anti-pilling treatment.

No label: 100 % customisable for your brand

50% polyester/25% cotton/25% viscose. Jersey fabric. Anti-pilling treated. Round neckline. Straight fit. Tone-on-tone shoulder-to-shoulder tape. Twin-needle stitch at cuffs and hem. Tubular finish at bottom hem and cuffs. Tear-off brand label for ease of rebranding. (Example of branding, sold blank).

**Sizes** 

Grammage

XS-S-M-L-XL-XXL

130 gsm

## **Colours**

Turquoise Royal Blue Blue Heather Heather