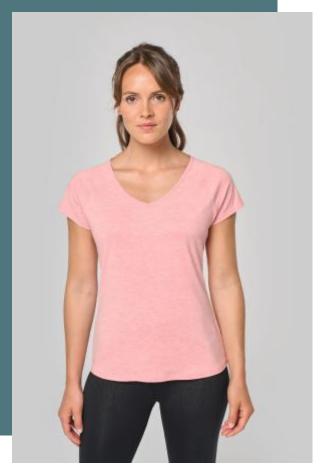

# PROACT.®

PA4020

## **Ladies eco-friendly Sports T-shirt**

Raglan sleeves and elastane to facilitate freedom of movement.

Soft to the touch for greater comfort.

Eco-friendly t-shirt

88% polyester/12% elastane. Made from 85% recycled polyester and 12% elastane. Soft feel fabric. Slim fit. V-neckline. Raglan sleeves. Cover stitch at neckline, armholes, cuffs and hem. Size tab at neckline. Tear-off brand label for ease of rebranding.

### **Colours**

Marl Pink