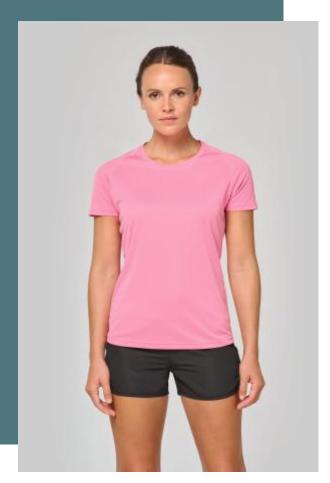

## Ladies' recycled round neck sports **T-shirt**

Lightweight quick-drying fabric for greater comfort during exercise.

Straight fit and raglan sleeves to facilitate freedom of movement.

Environmentally friendly fabric.

100% polyester. Made from 100% recycled polyester. Light quick-drying fabric. Straight fit. Round neckline with contrasting taped neck. Raglan sleeves with tone-on-tone topstitching. Twin-needle stitch on neckline, cuffs and hem. Tubular finish at bottom hem and cuffs. Tear-off brand label for ease of rebranding.