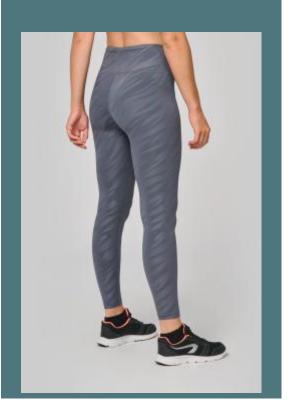

## Ladies' eco-friendly leggings

Wide waistband for greater comfort.

Close-fitting cut, meticulous finishes and motifs.

Soft to the touch and flat topstitching for optimum comfort.

81% polyester / 19% elastane. Made from 81% recycled polyester and 19% elastane. Soft handfeel fabric with a tone-on-tone printed pattern with a slight sheen. Skinyy fit. Wide waistband for optimal comfort. Small storage pocket inside front waistband. Tone-on-tone flat topstitching on waistband, crotch and bottom hem. Tear-off brand label for ease of rebranding.

#### Colours

Dark Khaki

Leopard

Wise Grey Zebra

Logistic

40

**Additional information** 

**Customs code** 