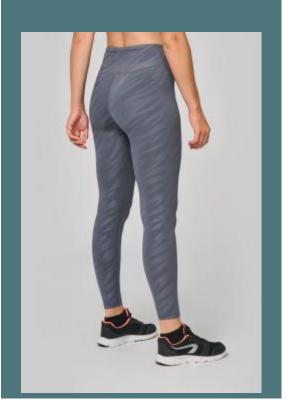

# Ladies' eco-friendly leggings

Wide waistband for greater comfort.

Close-fitting cut, meticulous finishes and motifs.

Soft to the touch and flat topstitching for optimum comfort.

81% polyester / 19% elastane. Made from 81% recycled polyester and 19% elastane. Soft handfeel fabric with a tone-on-tone printed pattern with a slight sheen. Skinyy fit. Wide waistband for optimal comfort. Small storage pocket inside front waistband. Tone-on-tone flat topstitching on waistband, crotch and bottom hem. Tear-off brand label for ease of rebranding.

#### Grammage

XS - S - M - L - XL - XXL

220 gsm