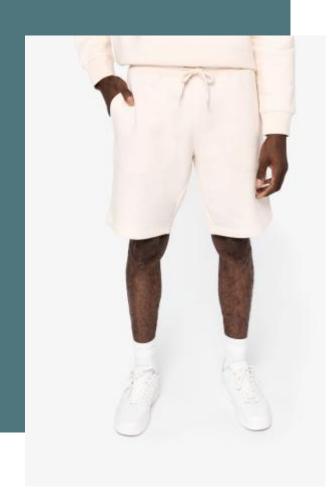

# **Eco-friendly men's bermuda**

native 🧠 spirit

3-yarn LSF (Low Shrinkage Fleece) design: hard-wearing and wash-resistant.

No label: 100% customisable for your project.

Perfectly smooth surface for optimum customisation.

85 % organic cotton / 15 % post-consumer recycled polyester. Ringspun combed cotton. Enzyme washed. 3-ply brushed fleece, LSF (Low Shrinkage Fleece). 1 x 1 rib waistband with drawstring. Buttonhole eyelet for waistband drawstring. Side pockets. 1 back pocket with piping. Twin-needle leg hem. Raw Natural is distinguished by its raw, visually textured appearance, dotted with fine particles visible to the naked eye.