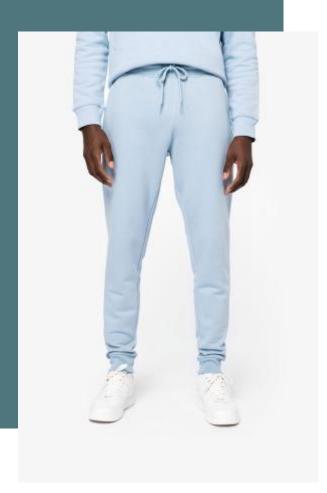

# **Eco-friendly men's jogging trousers**

3-yarn LSF (Low Shrinkage Fleece) design: hard-wearing and wash-resistant.

No label: 100% customisable for your project.

native 🧠 spirit

Perfectly smooth surface for optimum customisation.

85 % organic cotton / 15 % post-consumer recycled polyester. Ringspun combed cotton. Enzyme washed. 3-ply brushed fleece, LSF (Low Shrinkage Fleece). 1 x 1 rib waistband with drawstring and buttonhole eyelet. Side pockets and one back pocket with piping. 1 x 1 rib leg hem. Raw Natural is distinguished by its raw, visually textured appearance, dotted with fine particles visible to the naked eye.