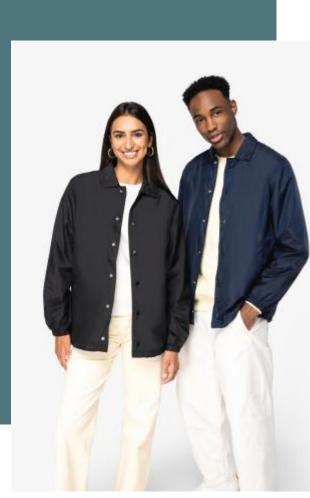

# Eco-friendly unisex wind-breaker jacket

Water-repellent fabric.

Wide fit and comfortable.

No label: 100% customisable for your project.

100 % post-consumer recycled polyester. Regular fit. Level 4 water-repellent. 160gsm jersey lining. Taffeta sleeve lining to slip more easily onto the arms. 2 piped pockets and one inner pocket. Drawstring on bottom hem. Elasticated cuff. Tone-on-tone press stud fastening. Single overstitching on shoulders, armholes, hem and collar. Loop to hang the garment. Zip access for decoration on bottom hem and chest.