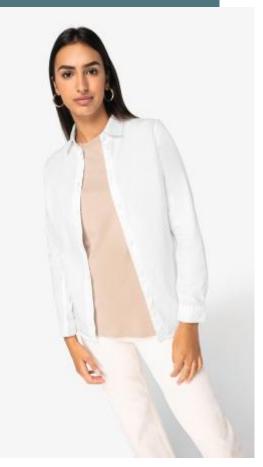

## **Eco-friendly ladies' washed effect** shirt

Combed cotton for a quality fabric.

No label: 100% customisable for your project.

Pearlised buttons.

100 % organic cotton. Combed cotton. Straight fit. Classic placket with pearlised buttons. Casual « round pleat » back yoke. « Doghouse » pointed sleeve placket with buttons. Garment dyed after assembly: colours may vary slightly. The colour may rub off on contact with light surfaces or clothing.