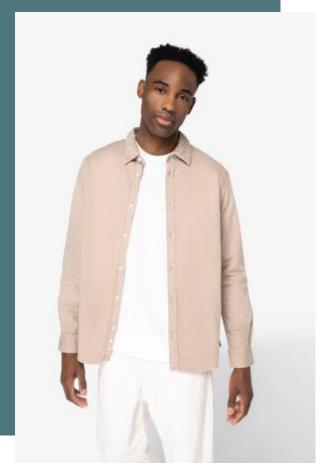

# **Eco-friendly men's washed effect**

Combed cotton for a quality fabric.

No label: 100% customisable for your project.

Pearlised buttons.

100 % organic cotton. Combed cotton. Straight fit. Classic placket with pearlised buttons. Casual « round pleat » back yoke. « Doghouse » pointed sleeve placket with buttons. Garment dyed after assembly: colours may vary slightly. The colour may rub off on contact with light surfaces or clothing.