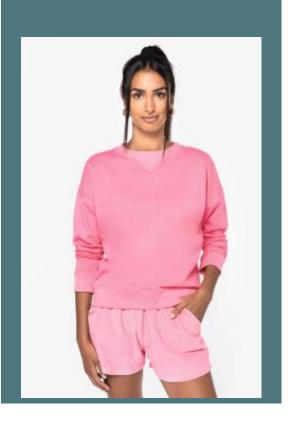

# **Eco-friendly ladies' dropped** shoulders sweatshirt

Soft and hard-wearing fabric.

Perfectly smooth surface for optimum customisation.

Regular fit and dropped sleeves.

70 % organic cotton / 30 % TENCEL<sup>™</sup> modal. \*TENCEL<sup>™</sup> is a trademark of Lenzing AG. Ringspun combed cotton. Oversized loose fit with dropped shoulders. 2 x 2 rib neck. 1 x 1 rib bottom hem and cuffs. 1/2 circle in the back. « V »-shaped modesty panel on neck. Flatlock bias tape on neckline, cuffs and bottom hem. Inner taped neck with herringbone.

#### Sizes

Grammage

XS - S - M - L - XL - XXL

280 gsm

#### Colours

Black

Curcuma Hibiscus Red

**Country of origin** 

Bangladesh

Jade Green

Organic

Khaki