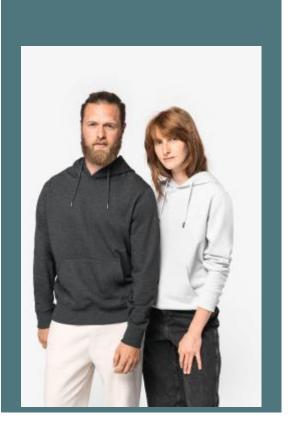

## **Eco-friendly unisex recycled hooded** sweatshirt

Sleek look and raw appearance.

Perfectly smooth surface for optimum customisation.

No label: 100% customisable for your project.

55 % pre-consumer recycled cotton / 45 % post-consumer recycled polyester. Straight fit. Contrasting brushed fleece inner. Contrasting half-circle. Kangaroo pocket. 2 x 2 rib neckline, bottom hem and cuffs. Double overstitching on cuffs, armholes, bottom hem and neckline. Inner taped neck. Hood lined with main material. Round drawstring on hood with metal tip. Buttonhole drawstring eyelets. Products made from recycled materials may have slight variations in composition and colour.