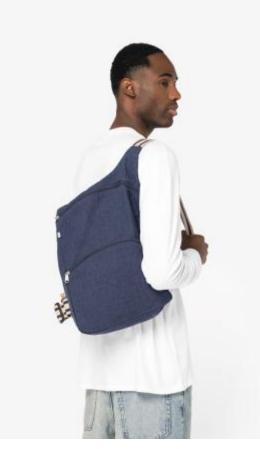

# **Eco-friendly backpack**

No label: 100% customisable for your project.

Made from recycled materials.

Canvas weave.

75 % pre-consumer recycled cotton / 22 % post-consumer recycled polyester / 3 % other fibres. Capacity: 13L. The handles in contrasting colours have a striped graphic pattern and are 73 cm long and 4.25 cm wide.

### Capacity

Dimensions 28 cm x 10 cm x 47 cm