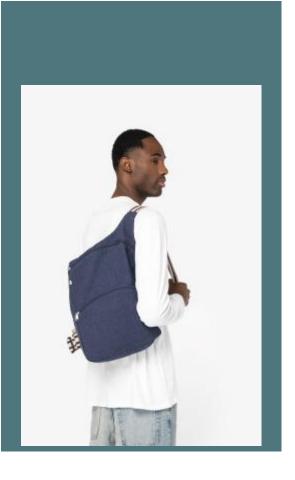

## **Eco-friendly backpack**

No label: 100% customisable for your project.

Made from recycled materials.

Canvas weave.

 $75\ \%$  pre-consumer recycled cotton / 22 % post-consumer recycled polyester / 3 % other fibres. Capacity: 13L. The handles in contrasting colours have a striped graphic pattern and are 73 cm long and 4.25 cm wide.

**Sizes** Grammage One Size 285 gsm

Capacity **Dimensions** 

13 I 28 cm x 10 cm x 47 cm

### **Colours**

Horizon Blue / Desert Sand / Horizon Blue Stripe