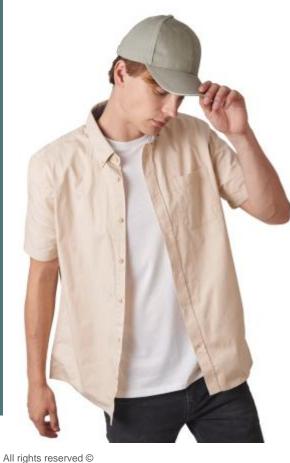

## Cap in organic cotton with contrasting sandwich peak -6 panels

100% cotton. Cap made entirely from organic cotton. Certified by the EVE VEGAN® label. 6-panel cap with colour contrasting sandwich peak. Adjustable fastening with metal buckle.