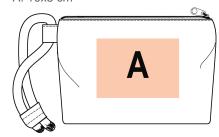

# Recycled pouch - Striped pattern

Pouch made from recycled materials.

Original striped fabric.

Cotton rope strap.

67% cotton/30% polyester/3% other fibers. Pouch made of 67% recycled cotton and 30% recycled polyester. The pouch is lined with a contrasting fabric and has a zip fastening. The pouch has a cotton rope strap. The striped pattern is inspired by the skylines of major cities. The jacquard weave gives each piece a unique look.

| Sizes    | Grammage             |
|----------|----------------------|
| One Size | 200 gsm              |
| Capacity | Dimensions           |
| 1,5 I    | 23 cm x 5 cm x 14 cm |

## Country of origin Decoration zone

Bangladesh

A: 10x8 cm