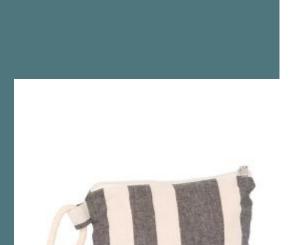

# Recycled pouch - Striped pattern

Pouch made from recycled materials.

Original striped fabric.

Cotton rope strap.

67% cotton/30% polyester/3% other fibers. Pouch made of 67% recycled cotton and 30% recycled polyester. The pouch is lined with a contrasting fabric and has a zip fastening. The pouch has a cotton rope strap. The striped pattern is inspired by the skylines of major cities. The jacquard weave gives each piece a unique look.

| Sizes    | Grammage             |
|----------|----------------------|
| One Size | 200 gsm              |
| Capacity | Dimensions           |
| 1,5 I    | 23 cm x 5 cm x 14 cm |