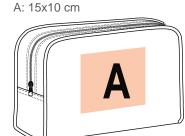

## Recycled vanity case

Environmentally friendly: made from recycled cotton and recycled

The inside of the bag is reinforced with an iron-on adhesive for more rigidity and support.

Multi-use: vanity case, storage bag...

Cotton/polyester. Black night colour 67% cotton / 20% polyester / 3% other fibers. Ecume and Pebble Grey colors 75% cotton / 22% polyester / 3% other fibers. Backpack made of recycled cotton and recycled polyester. This item can be used as a vanity case or a storage bag. The inside of the bag is reinforced with an iron-on adhesive.

## **Logistic Customs code**

70 42029291

Bangladesh

Country of origin Decoration zone

Black Night