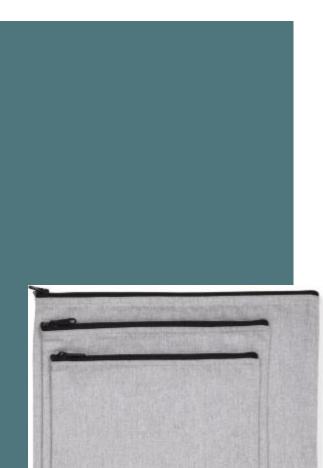

KI5701 Recycled zipped pouch

Zipped pouch made from recycled materials.

Practical zip to keep everything in one place.

Flat pouch with zip fastening. Cotton/polyester. Ecume and Pebble Grey colors 75% cotton / 22% polyester/ 3% other fibers. Pouch made of recycled cotton and recycled polyester.

#### Sizes

S - M - L

# Grammage

285 gsm

# Capacity

0,25 | 0,35 | 0,5 |

#### 20 cm x 12 cm 22 cm x 16 cm 28 cm x 20 cm

Dimensions

Country of origin Decoration zone