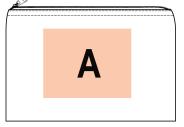

#### 20 cm x 12 cm 22 cm x 16 cm 28 cm x 20 cm

Dimensions

Country of origin Decoration zone

### Bangladesh

SIZE S A: 10x6 cm | SIZE M A: 10x8 cm | SIZE L A: 15