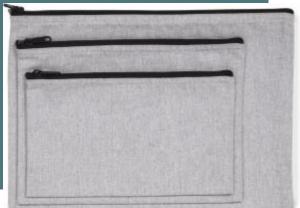

# Recycled zipped pouch

Zipped pouch made from recycled materials.

Practical zip to keep everything in one place.

Flat pouch with zip fastening. Cotton/polyester. Ecume and Pebble Grey colors 75% cotton / 22% polyester/ 3% other fibers. Pouch made of recycled cotton and recycled polyester.

| Sizes                     | Grammage                                        |
|---------------------------|-------------------------------------------------|
| S - M - L                 | 285 gsm                                         |
| Capacity                  | Dimensions                                      |
| 0,25 I<br>0,35 I<br>0,5 I | 20 cm x 12 cm<br>22 cm x 16 cm<br>28 cm x 20 cm |