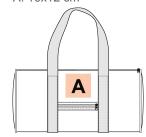

cm wide handles.

Front pocket with zip fastening for added storage.

Cotton/polyester. Black night colour 67% cotton / 20% polyester/ 3% other fibers. Ecume color 75% cotton / 22% polyester/ 3% other fibers. Backpack made of recycled cotton and recycled polyester. The 4.25-cm handles for extra comfort in contrasting colours are stitched all around the bag for a touch of originality and greater durability. The bag has a front pocket with a zip fastening.

Sizes

One Size

Capacity

31 I

Grammage

285 gsm

**Dimensions** 

50 cm x 25 cm x 25 cm



### Certificates





All rights reserved ©

| 1       | ONE SIZE |
|---------|----------|
| Colours | €14.00   |

## **Additional information**

Customs code

Logistic

30

42029298

# Bangladesh

A: 10x12 cm

Country of origin Decoration zone



#### **Colours**







Ecume /