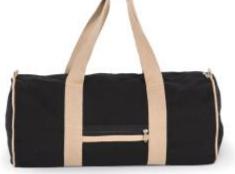

## **Recycled duffel bag**

Resistant duffel bag made from recycled materials.

Incredibly comfortable 4.25-cm wide handles.

Front pocket with zip fastening for added storage.

Cotton/polyester. Black night colour 67% cotton / 20% polyester/ 3% other fibers. Ecume color 75% cotton / 22% polyester/ 3% other fibers. Backpack made of recycled cotton and recycled polyester. The 4.25-cm handles for extra comfort in contrasting colours are stitched all around the bag for a touch of originality and greater durability. The bag has a front pocket with a zip fastening.

| Sizes    | Grammage              |
|----------|-----------------------|
| One Size | 285 gsm               |
| Capacity | Dimensions            |
| 31       | 50 cm x 25 cm x 25 cm |

All rights reserved ©