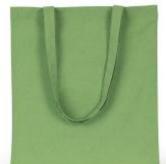

# Recycled shopping bag

Environmentally friendly: made from recycled cotton and recycled polyester.

Supple fabric, ideal for shopping.

Cotton / Polyester. Flat shopping bag made of 67% recycled cotton andd 30% recycled polyester and 3% other fibers (Black Night, Navy Blue, Pebble Grey), 75% recycled cotton and 22% recycled polyester and 3% other fibers (Carbon, Ecume, Provence Lavender, Topaz Blue), 73.4% recycled cotton and 26.6% recycled polyester (Cactus Green). The handles are made from the same material as the rest of the bag.

**Sizes** Grammage One Size 145 gsm Capacity **Dimensions** 2 I 38 cm x 42 cm

All rights reserved ©

| 1       | ONE SIZE |
|---------|----------|
| Colours | €2.86    |