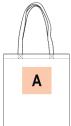

tton and recycled polyester.

Supple fabric, ideal for shopping.

Cotton / Polyester. Flat shopping bag made of 67% recycled cotton andd 30% recycled polyester and 3% other fibers (Black Night, Navy Blue, Pebble Grey), 75% recycled cotton and 22% recycled polyester and 3% other fibers (Carbon, Ecume, Provence Lavender, Topaz Blue), 73.4% recycled cotton and 26.6% recycled polyester (Cactus Green). The handles are made from the same material as the rest of the bag.

**Sizes** Grammage One Size 145 gsm Capacity **Dimensions** 2 I 38 cm x 42 cm





















All rights reserved ©

| 1       | ONE SIZE |
|---------|----------|
| Colours | €2.86    |

## **Additional information**

#### **Customs code**

Logistic

42029298



# Country of origin Decoration zone

Bangladesh

A: 20x20 cm



#### **Colours**



Black Night Cactus areen





Carbon



Ecume



Navy Blue



Pebble Grey



Provence Lavender



Topaz Blue