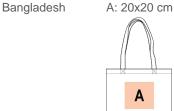

## KI5209

# Recycled shopping bag

Environmentally friendly: made from recycled cotton and recycled polyester.

Supple fabric, ideal for shopping.

Cotton / Polyester. Flat shopping bag made of 67% recycled cotton andd 30% recycled polyester and 3% other fibers (Black Night, Navy Blue, Pebble Grey), 75% recycled cotton and 22% recycled polyester and 3% other fibers (Carbon, Ecume, Provence Lavender, Topaz Blue), 73.4% recycled cotton and 26.6% recycled polyester (Cactus Green). The handles are made from the same material as the rest of the bag.

**Sizes** Grammage

One Size 145 gsm

Capacity **Dimensions** 

2 I 38 cm x 42 cm





















All rights reserved ©

### **Additional information**

## Logistic Customs code

## Country of origin Decoration zone





### **Colours**



Black Night



Cactus areen



Carbon



Ecume



Navy Blue



Pebble Grey



Provence Lavender



Topaz Blue