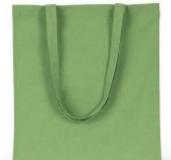

# Recycled shopping bag

Environmentally friendly: made from recycled cotton and recycled polyester.

Supple fabric, ideal for shopping.

Cotton / Polyester. Flat shopping bag made of 67% recycled cotton andd 30% recycled polyester and 3% other fibers (Black Night, Navy Blue, Pebble Grey), 75% recycled cotton and 22% recycled polyester and 3% other fibers (Carbon, Ecume, Provence Lavender, Topaz Blue), 73.4% recycled cotton and 26.6% recycled polyester (Cactus Green). The handles are made from the same material as the rest of the bag.

**Sizes** Grammage

One Size 145 gsm

Capacity **Dimensions** 

2 I 38 cm x 42 cm

All rights reserved ©