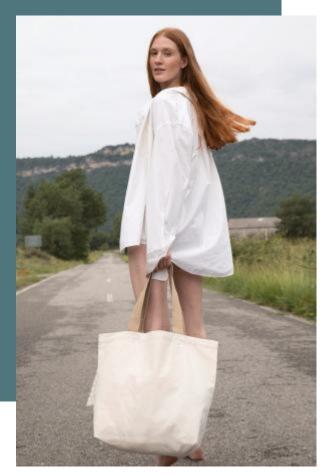

# Large recycled flat-bottomed shopping bag

Large shopping bag made from recycled materials.

Large 4.25-cm wide strap handles for greater comfort.

Inner pocket with zip fastening for added storage and security.

Cotton/polyester. Black night colour 67% cotton / 20% polyester/ 3% other fibers. Ecume color 75% cotton / 22% polyester/ 3% other fibers. Backpack made of recycled cotton and recycled polyester. The 60-cm handles with their 4.25-cm wide ribbon are designed for more comfort. The inner zipped pocket enables you to securely store your keys and phone.

Sizes Grammage

One Size 285 gsm

Capacity **Dimensions** 

33 I 52 cm x 16 cm x 40 cm