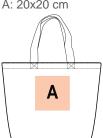

### **Additional information**

| 1       | ONE SIZE | Customs code | Country of origin Decoration zone |
|---------|----------|--------------|-----------------------------------|
| Colours | €8.30    | Logistic     | country of origin Docordinon Lone |
|         |          | 42029298     | Bangladesh A: 20x20 cm            |