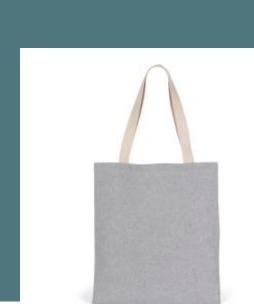

# Recycled shopping bag

Flat shopping bag made from recycled materials.

3-cm wide handles for added comfort.

Cotton/Polyester. Flat shopping bag made of 75% recycled cotton and 22% recycled polyester (Ecume, Shale Green), 75% recycled cotton and 20% recycled polyester (Flint Grey), 67% recycled cotton and 30% recycled polyester (Black Night). 3-cm wide handles for greater comfort.

Sizes Grammage

One Size 200 gsm

Capacity **Dimensions** 

21 38 cm x 42 cm

Country of origin Decoration zone

### **Colours**

Flint Grey / Ecume