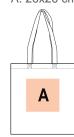

# Recycled shopping bag

Flat shopping bag made from recycled materials.

3-cm wide handles for added comfort.

Cotton/Polyester. Flat shopping bag made of 75% recycled cotton and 22% recycled polyester (Ecume, Shale Green), 75% recycled cotton and 20% recycled polyester (Flint Grey), 67% recycled cotton and 30% recycled polyester (Black Night). 3-cm wide handles for greater comfort.

Sizes Grammage

One Size 200 gsm

Capacity **Dimensions** 

21 38 cm x 42 cm

























Country of origin Decoration zone

#### All rights reserved ©

| 1       | ONE SIZE |
|---------|----------|
| Colours | €4.50    |

#### **Additional information**

**Customs code** 

Logistic

60

42029298

## Bangladesh

A: 20x20 cm



### **Colours**









Flint Grey / Ecume