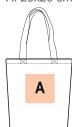

## **Recycled flat-bottomed shopping** bag

Flat-bottomed bag made from recycled materials.

Long 4.25-cm wide handles for greater comfort.

Flat bottom for easier packing and to maintain its shape.

Cotton/polyester. Black night and Rosewood colours 67% cotton / 20% polyester/ 3% other fibers. Ecume color 75% cotton / 22% polyester/ 3% other fibers. Backpack made of recycled cotton and recycled polyester. The 60-cm long and 4.25-cm wide handles are designed for greater comfort.

| Sizes    | Grammage                           |
|----------|------------------------------------|
| One Size | 285 gsm                            |
|          |                                    |
| Capacity | Dimensions                         |
| Capacity | Dimensions<br>38 cm x 7 cm x 42 cm |

## Country of origin Decoration zone

Bangladesh

A: 20x20 cm