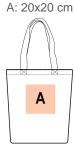

**Sizes** Grammage One Size 285 gsm

Capacity **Dimensions** 

12 I 38 cm x 7 cm x 42 cm

All rights reserved ©

## Country of origin Decoration zone

Bangladesh