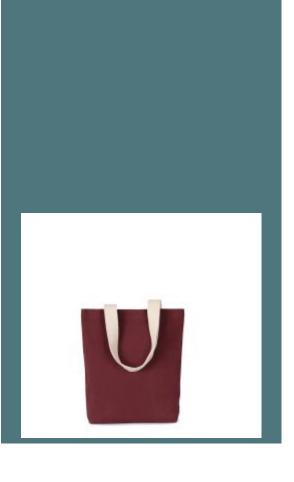

# **Recycled flat-bottomed shopping** bag

Flat-bottomed bag made from recycled materials.

Long 4.25-cm wide handles for greater comfort.

Flat bottom for easier packing and to maintain its shape.

Cotton/polyester. Black night and Rosewood colours 67% cotton / 20% polyester/ 3% other fibers. Ecume color 75% cotton / 22% polyester/ 3% other fibers. Backpack made of recycled cotton and recycled polyester. The 60-cm long and 4.25-cm wide handles are designed for greater comfort.

**Sizes** Grammage One Size 285 gsm

Capacity **Dimensions** 

12 I 38 cm x 7 cm x 42 cm

All rights reserved ©