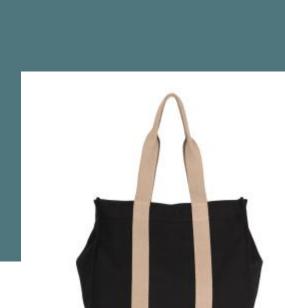

# Large recycled gusseted shopping bag

Large gusseted bag made from recycled materials.

Original and hard-wearing thanks to contrasting colour handles stitched along the body of the bag.

Magnetic fastening and inner pocket for more secure storage.

Cotton/polyester. Black night colour 67% cotton / 20% polyester / 3% other fibers. Ecume color 75% cotton / 22% polyester / 3% other fibers. Backpack made of recycled cotton and recycled polyester. The handles in contrasting colours are stitched all along the body of the bag for a touch of originality and greater durability. The bag has an inner pocket with a zip fastening to safely store your keys and phone. Magnetic clasp.

#### **Colours**

Black Night / Hemp

Ecume / Hemp