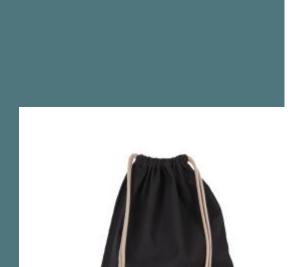

# Recycled backpack with drawstring

Bag made from recycled materials.

Small, compact and practical size.

Quick to open and close thanks to a drawstring.

Cotton / Polyester. Small drawstring bag made from 67% recycled cotton and 30% recycled polyester (Black Night), 75% recycled cotton and 22% recycled polyester (Ecume, Horizon Blue), 75% recycled cotton and 20% recycled polyester (Flint Grey). Drawstring fastening with a thick cord. Available as a kid version (KI5103).

**Sizes Grammage** One Size 200 gsm **Dimensions** Capacity 13 I 35 cm x 45 cm