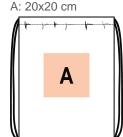

## KI5102

# Recycled backpack with drawstring

Bag made from recycled materials.

Small, compact and practical size.

Quick to open and close thanks to a drawstring.

Cotton / Polyester. Small drawstring bag made from 67% recycled cotton and 30% recycled polyester (Black Night), 75% recycled cotton and 22% recycled polyester (Ecume, Horizon Blue), 75% recycled cotton and 20% recycled polyester (Flint Grey). Drawstring fastening with a thick cord. Available as a kid version (KI5103).

**Sizes Grammage** One Size 200 gsm **Dimensions** Capacity 13 I 35 cm x 45 cm





















### Additional information

#### Logistic Customs code

100 42029291

# Country of origin Decoration zone

Bangladesh



### **Colours**









Flint Grey

Horizon