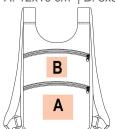

d compartmentalised for more storage.

Cotton/polyester. Black night colour 67% cotton / 20% polyester / 3% other fibers. Ecume and Pebble Grey colors 75% cotton / 22% polyester / 3% other fibers. Backpack made of recycled cotton and recycled polyester. The 4-cm wide shoulder straps are designed for extra comfort. The bag features a large main compartment with a zipped front pocket and an anti-theft zipped back pocket, located on the lower back for maximum comfort.

Sizes

One Size

Capacity

441

Grammage

285 gsm

**Dimensions** 

28 cm x 10 cm x 40 cm



## Certificates







## **Additional information**

| 1       | ONE SIZE |
|---------|----------|
| Colours | €14.66   |

Customs code Logistic

42029291

40

В

Country of origin Decoration zone

Bangladesh

A: 12x10 cm | B: 8x8 cm



## **Colours**







Ecume / Hemp



Grey / Ecume