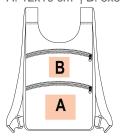

ti-theft back pocket to guarantee optimum security.

Comfortable and compartmentalised for more storage.

Cotton/polyester. Black night colour 67% cotton / 20% polyester / 3% other fibers. Ecume and Pebble Grey colors 75% cotton / 22% polyester / 3% other fibers. Backpack made of recycled cotton and recycled polyester. The 4-cm wide shoulder straps are designed for extra comfort. The bag features a large main compartment with a zipped front pocket and an anti-theft zipped back pocket, located on the lower back for maximum comfort.

Sizes

One Size

Capacity

Grammage

285 gsm

**Dimensions** 

28 cm x 10 cm x 40 cm



#### Certificates





#### **Additional information**

## **Logistic Customs code**

40 42029291

## Country of origin Decoration zone

Bangladesh

A: 12x10 cm | B: 8x8 cm



#### **Colours**





Grey / Ecume