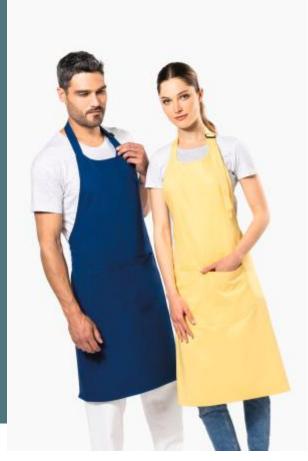

# **Organic Cotton Apron with pocket**

Washable at 60° for optimum hygiene

Organic cotton.

Practical and functional with a large front pocket.

100% cotton. This apron is made from 100% organic cotton. Domestic washing at 60°. Recycled plastic buckle at neck level to adjust length of apron. Large front pocket with two compartments. Dimensions: Length 90 cm x Width 76 cm. Pocket: Length 20 cm x Width 31.5 cm.

# **Colours**

Light Olive

Wet Sand

Lime

Navy

Peach

Deep Plum

Turquoise