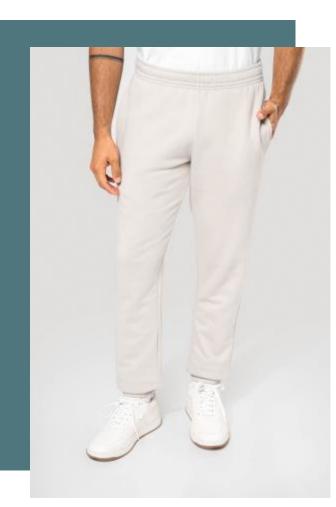

## Men s eco-friendly fleece pants

Made from 3-yarn LSF (Low Shrinkage Fleece): hard-wearing and resistant in the wash

No label: 100 % customisable for your brand.

Fashion, comfort, and eco-responsibility.

85% cotton / 15% polyester. Made from 85% organic cotton and 15% post-consumer recycled polyester. LSF (Low Shrinkage Fleece) 3-thread brushed fleece. Combed Cotton. Enzyme-washed. Straight fit. 2 side pockets. Elasticated waistband with flat drawcord. Elasticated leg bottoms. No brand label, size tab only for ease of rebranding.