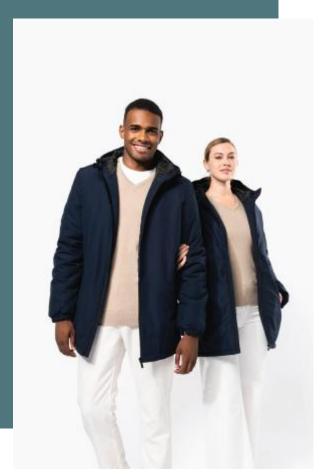

## Unisex recycled hooded parka

Warm parka perfect for facing the cold.

Soft, peach skin feel.

Fashion and eco-responsibility.

100% polyester. This parka is made from 100% post-consumer recycled polyester. Water repellent fabric. Peach-skin finish for a softer touch. 210T black polyester taffeta lining. Quilted inner: 100% polyester. Regular fit. Nylon zip fastening with metal zip puller. Polyester lined 3-panel hood with drawstring and stoppers. 2 zipped front pockets. 1 inner pocket with tear release fastening. Elasticated cuffs. Drop hem for extra comfort. Fabric patch inside neck for customization. Invisible zip at left side and hem for decoration access. No brand label for easy customization.