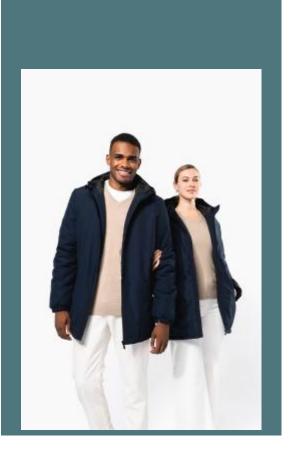

# KARIBA

## Unisex recycled hooded parka

Warm parka perfect for facing the cold.

Soft, peach skin feel.

Fashion and eco-responsibility.

100% polyester. This parka is made from 100% post-consumer recycled polyester. Water repellent fabric. Peach-skin finish for a softer touch. 210T black polyester taffeta lining. Quilted inner: 100% polyester. Regular fit. Nylon zip fastening with metal zip puller. Polyester lined 3-panel hood with drawstring and stoppers. 2 zipped front pockets. 1 inner pocket with tear release fastening. Elasticated cuffs. Drop hem for extra comfort. Fabric patch inside neck for customization. Invisible zip at left side and hem for decoration access. No brand label for easy customization.