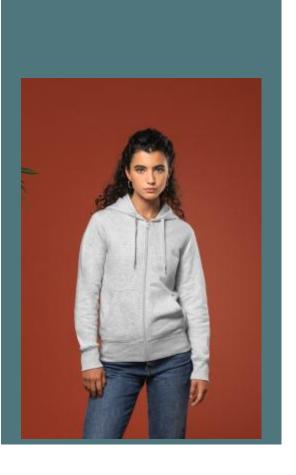

## Ladies' eco-friendly zip-through hoodie

Fashion and eco-responsibility.

Made from 3-yarn LSF (Low Shrinkage Fleece): hard-wearing and resistant in the wash

No label: 100 % customisable for your brand.

85% cotton/15% polyester. Made from 85% organic cotton and 15% post-consumer recycled polyester. 100% cotton outer surface.LSF (Low Shrinkage Fleece) 3-thread brushed fleece. Combed cotton. Enzyme-washed. Straight fit. Kangaroo pocket. Matching nylon zip. Lined hood with 180 gr 100% cotton Jersey. 1x1 ribbed neck, cuffs and hem in tubular assembling for a better finish. Matching jersey taped neck and half-moon finish inside neck. Twin needle stitching at neck, cuffs and hem. No brand label at neck, size tab only for ease of rebranding.

**Sizes** 

Grammage

XS-S-M-L-XL-XXL

280 gsm