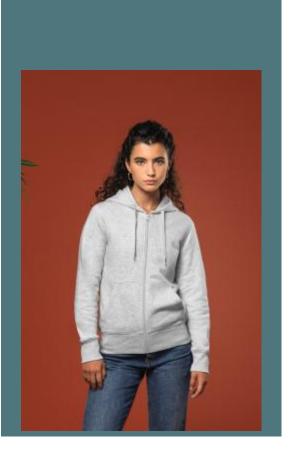

# Ladies' eco-friendly zip-through hoodie

Fashion and eco-responsibility.

Made from 3-yarn LSF (Low Shrinkage Fleece): hard-wearing and resistant in the wash

No label: 100 % customisable for your brand.

85% cotton/15% polyester. Made from 85% organic cotton and 15% post-consumer recycled polyester. 100% cotton outer surface.LSF (Low Shrinkage Fleece) 3-thread brushed fleece. Combed cotton. Enzyme-washed. Straight fit. Kangaroo pocket. Matching nylon zip. Lined hood with 180 gr 100% cotton Jersey. 1x1 ribbed neck, cuffs and hem in tubular assembling for a better finish. Matching jersey taped neck and half-moon finish inside neck. Twin needle stitching at neck, cuffs and hem. No brand label at neck, size tab only for ease of rebranding.