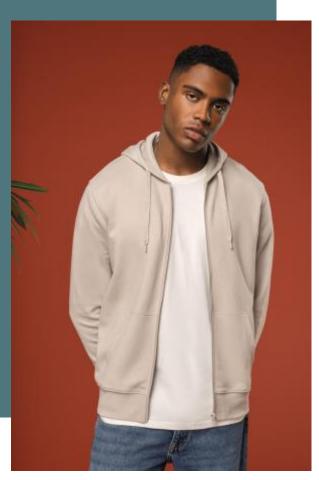

# Men's eco-friendly zip-through hoodie

Fashion and eco-responsibility.

Made from 3-yarn LSF: hard-wearing and resistant in the wash.

No label: 100 % customisable for your brand.

85% cotton/15% polyester. Made from 85% organic cotton and 15% recycled polyester post-consumer. 100% cotton outer surface. LSF (Low Shrinkage Fleece) 3-thread brushed fleece. Combed cotton. Enzyme-washed. Straight fit. Kangaroo pocket. Matching nylon zip. Lined hood with 180 gr 100% cotton Jersey. 1x1 ribbed cuffs and hem in tubular assembling for a better finish. Matching jersey taped neck and half-moon finish inside neck. Twin needle stitching at neck, cuffs and hem. No brand label at neck, size tab only for ease of rebranding.