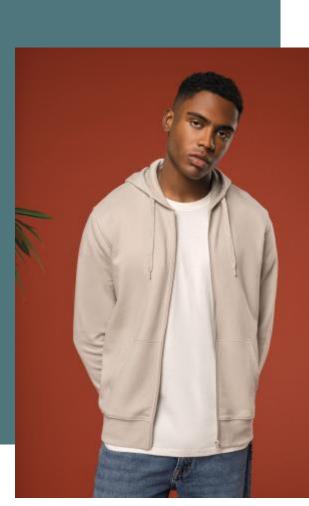

# Men's eco-friendly zip-through hoodie

Fashion and eco-responsibility.

Made from 3-yarn LSF : hard-wearing and resistant in the wash.

No label : 100 % customisable for your brand.

85% cotton/15% polyester. Made from 85% organic cotton and 15% recycled polyester post-consumer. 100% cotton outer surface. LSF (Low Shrinkage Fleece) 3-thread brushed fleece. Combed cotton. Enzyme-washed. Straight fit. Kangaroo pocket. Matching nylon zip. Lined hood with 180 gr 100% cotton Jersey. 1x1 ribbed cuffs and hem in tubular assembling for a better finish. Matching jersey taped neck and half-moon finish inside neck. Twin needle stitching at neck, cuffs and hem. No brand label at neck, size tab only for ease of rebranding.