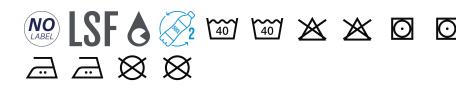

on outer: soft to the touch and smooth surface for perfect printability.

Made from 3-yarn LSF: hard-wearing and resistant in the wash.

No label: 100 % customisable for your brand.

85% cotton/15% polyester. Made from 85% organic cotton and 15% post-consumer recycled polyester. 100% cotton outer surface.LSF (Low Shrinkage Fleece) 3-thread brushed fleece. Combed cotton. Enzyme-washed. Straight fit. 1x1 ribbed neck, cuffs and hem in tubular assembling for a better finish. Matching jersey taped neck and half-moon finish inside neck. Twin needle stitching at neck, cuffs and hem. No brand label at neck, size tab only for ease of rebranding.

#### Sizes

#### Grammage

4/6 years (4/6 ans) - 6/8 years (6/8 ans) 280 gsm - 8/10 years (8/10 ans) - 10/12 years (10/12 ans) - 12/14 years (12/14 ans)



#### Certificates



All rights reserved  $\ensuremath{\mathbb{C}}$ 

### Additional information

Logistic Customs code

20 61102099

#### Colours



White



Dark Grey

Country of origin

Bangladesh

Forest

Green



Orange



Blue

Navy



Grey

Pale Pink





Sage

Red