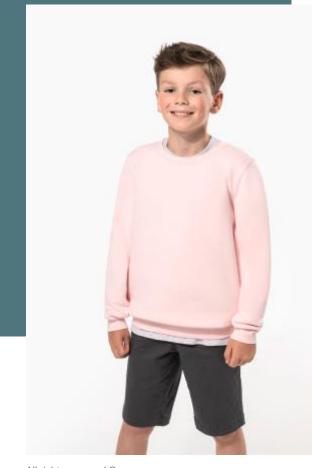

# Kids' eco-friendly crew neck sweatshirt

100% cotton outer: soft to the touch and smooth surface for perfect printability.

Made from 3-yarn LSF: hard-wearing and resistant in the wash.

No label: 100 % customisable for your brand.

85% cotton/15% polyester. Made from 85% organic cotton and 15% post-consumer recycled polyester. 100% cotton outer surface.LSF (Low Shrinkage Fleece) 3-thread brushed fleece. Combed cotton. Enzyme-washed. Straight fit. 1x1 ribbed neck, cuffs and hem in tubular assembling for a better finish. Matching jersey taped neck and half-moon finish inside neck. Twin needle stitching at neck, cuffs and hem. No brand label at neck, size tab only for ease of rebranding.