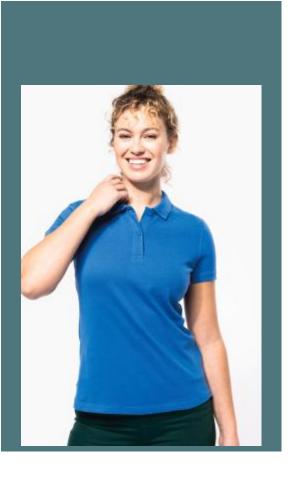

## Ladies' Organic 180 piqué polo shirt

Piqué knit that provides an exceptional printed result.

No label: 100% customisable to your brand.

Side stitching for perfect harmony between the fit and the silhouette.

100% cotton. This polo shirt is made from 100% organic combed cotton. Piqué knit. Fitted style. Enzyme-washed. Ribbed neck and cuffs. Placket with 2 matching buttons. Tape at inner neck and side slits. Twin needle stitching at hem. No brand label at neck, size tab only for ease of rebranding.

**Sizes** 

Grammage

XS - S - M - L - XL - XXL - 3XL

180 gsm