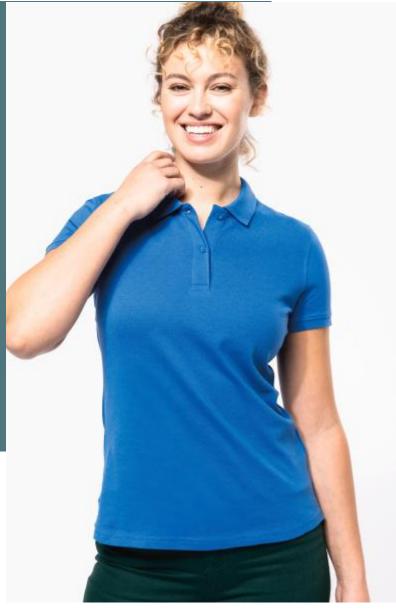

## Ladies' Organic 180 piqué polo

Piqué knit that provides an exceptional printed result.

No label: 100% customisable to your brand.

Side stitching for perfect harmony between the fit and the sill

100% cotton. This polo shirt is made from 100% organic combed or knit. Fitted style. Enzyme-washed. Ribbed neck and cuffs. Placket 2 matching buttons. Tape at inner neck and side slits. Twin needle hem. No brand label at neck, size tab only for ease of rebranding.

**Sizes** 

Grammage

XS - S - M - L - XL - XXL - 3XL

180 gsm

### **Colours**

Dark Grey

Light Royal Blue

Orange