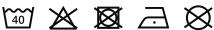

# Men's Organic 180 piqué polo shirt

Piqué knit that offers an exceptional printed result.

No label: 100% customisable to your brand.

Sleek, timeless style.

100% cotton. This polo shirt is made from 100% organic combed cotton. Piqué knit. Fitted style. Enzyme-washed. Ribbed neck and cuffs. Placket with 2 matching buttons. Tape at inner neck and side slits. Twin needle stitching at hem. No brand label at neck, size tab only for ease of rebranding.