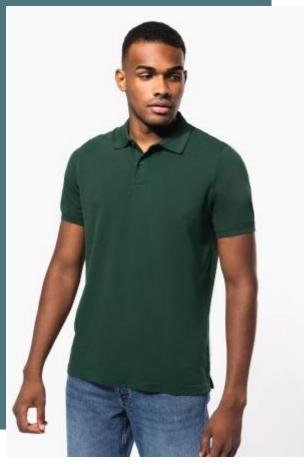

# Men's Organic 180 piqué polo shirt

Piqué knit that offers an exceptional printed result.

No label: 100% customisable to your brand.

Sleek, timeless style.

100% cotton. This polo shirt is made from 100% organic combed cotton. Piqué knit. Fitted style. Enzyme-washed. Ribbed neck and cuffs. Placket with 2 matching buttons. Tape at inner neck and side slits. Twin needle stitching at hem. No brand label at neck, size tab only for ease of rebranding.

# **Colours**

White

Dark Grey

Light Sand

Snow Grey