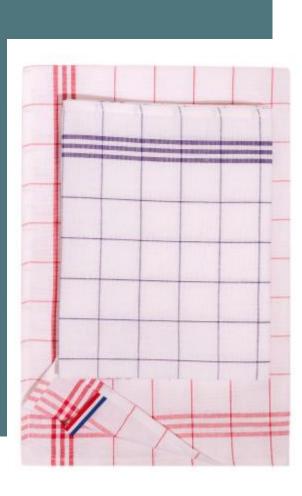

# Checked glass towel - "Origine France Garantie"

Cotton/linen blend: perfect absorption and durability for delicate dishes

Does not leave any marks or fluff on glasses

"French Origin Guaranteed - Made in Brittany"

50% linen / 50% cotton. Cotton canvas. Checked and striped tea towel. French flag tricolor tab for hanging. "Origine France Garantie. Fabriqué en Bretagne" detachable self-adhesive label. To ensure better absorbency, leave the tea towel to soak in cold water for 12 hours then wash 2 to 3 times at recommended wash temperature. Dimensions : Height 80 cm x Width 53 cm.

#### Grammage

One Size

190 gsm

Dimensions

80 cm x 53 cm

Certificates

All rights reserved ©